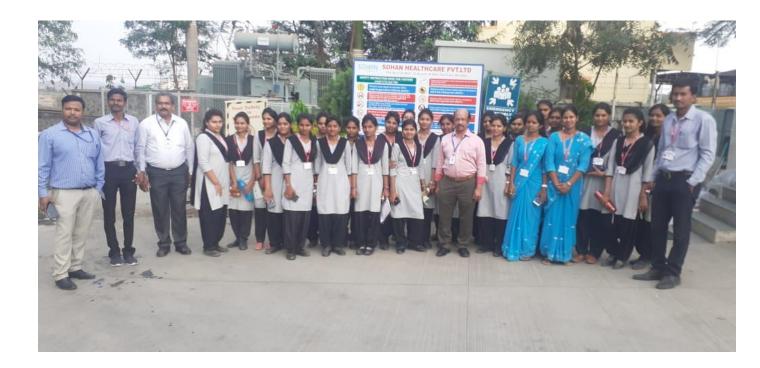

### Industrial visit to 'The Agricultural Produce Market Committee' Indapur.

#### Visit Report

Day & date of Visit : - 06/02/2019 Place of Visit : - 'Agricultural Produce Market Committee' Indapur.

B.COM Account student 47 visit along with 4 staff member of Jijamata Mahavidyalaya Sarati organized an industrial visit to The Agricultural Produce Market Committee' Indapur. We all went to market comity in college bus. Bus left the campus by 8.30 am and reached venue at 9.30 am. After the security check student were taken to introduction room and given briefing of rules and guidelines to be followed by everyone inside the industry.

We were got information about pomegranate import, export, packaging and transport related account knowledge. Mr.Suryawanshi.B.N has given more information about % of profit in pomegranate in the year.

Finally we were asked some question import, export, packaging transport, profit & loss. Mr.Suryawanshi.B.N answered each and every question. The APMC visit to indapur market comity enriched our knowledge and experience and also provide opportunity to learn practically through demonstration, exchange of information which helps student in their future carrier growth.