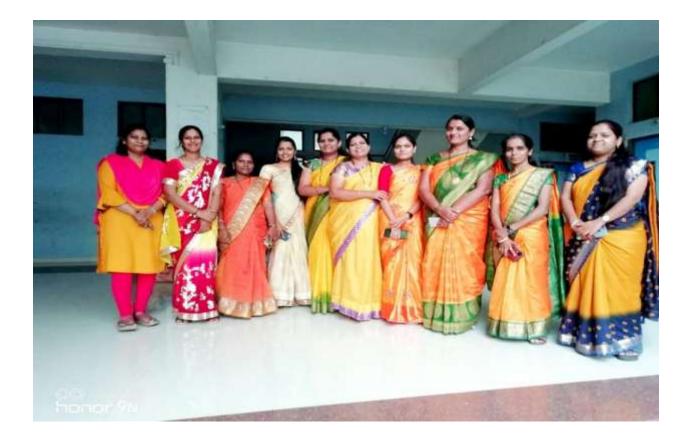

# Navaratri festival

From 26 September to 4 October 2021

In this seven-day Navratri festival at Jijamata College, students and teachers took photo sessions following the colors scheme of Navratri for the respective days.