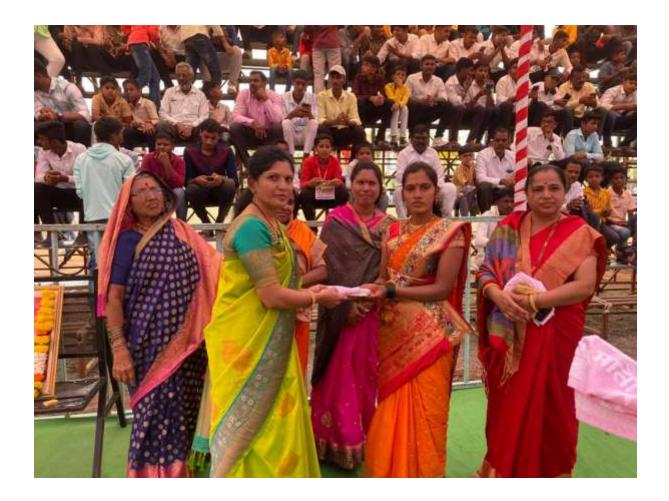

सराटी येथे स्नेहसंमेलन उत्साहात

सराटी येथील जिजामाता शिक्षण प्रसारक मंडळाच्या वार्षिक स्नेहसंमेलनाच्या कार्यक्रमात कलाविष्कार सादर करतानां विद्यार्थी.

#### लोकमत न्यूज नेटवर्क

इंदापूर : सराटी येथील जिजामाता शिक्षण प्रसारक मंडळाचे वार्षिक स्रोहसंमेलन उत्साहात झाले. दि. १२ जानेवारी रोजी सायंकाळी साडेपाच वाजता युवा चित्रपट अभिनेत्री ऋतुजा लावंड हिच्या हस्ते स्नेहसंमेलनाचे उद्घाटन झाले. कृषी उत्पन्न बाजार समितीचे सभापती, पुणे जिल्हा पथ्यवर्ती बँकेचे संचालक व जेजामाता शिक्षण प्रसारक मंडळाचे तंस्थापक अध्यक्ष आप्पासाहेब नगदाळ कार्यक्रमाच्या अच्यक्षस्थानी ते.