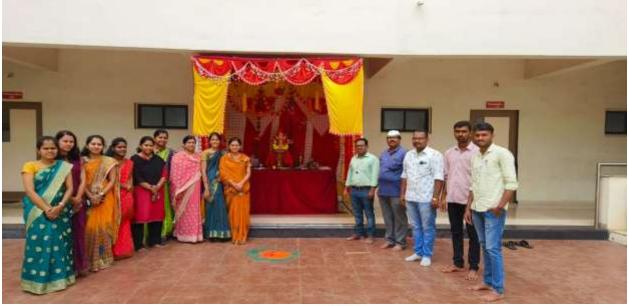

### **Ganesh Ustav celebration**

To give the students a taste of Indian culture, various festivals are celebrated in Jijamata Colleges, one of which is Ganeshotsav celebrated.

Every year in Jijamata College, Ganesha is installed with beautiful and attractive decorations. At the same time, all the teachers are present on Ganesh Chaturthi day and Ganesha is installed. This creates a sense of social responsibility in all the students