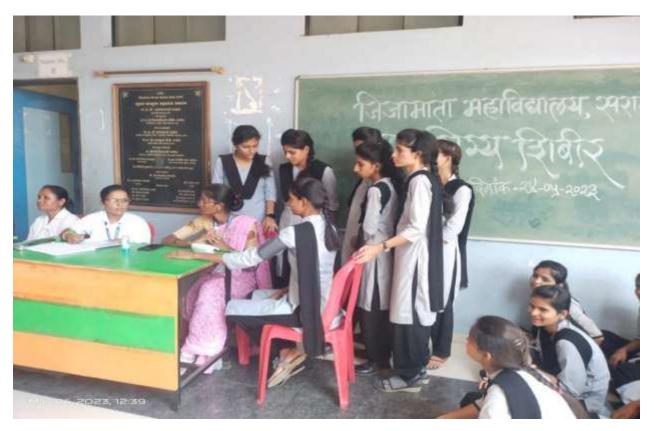

साच्या कार्यक्रमास प्रारंभ झाला.

इंदापूर नगर परिषदेचे माजी उपनगराध्यक्ष अरविंद वाघ, कृषी उत्पन्न बाजार समितीचे सचिव जीवन फडतरे, संस्थेचे उपाध्यक्ष राजेंद्र कुरळे, संचालक रमेश पटेल, शिरीषकुमार गुजर, सुशील पताळे, मच्छिंद्र वौर, दिलीप देशमुख, संचालिका संविता व्होरा, अपर्णा गांधी, विनया गांधी, नेहा फडे, सांस्कृतिक विभागाच्या प्रमुख रामेश्वरी शिंदे यांच्यासह संस्थेतील विविध विभागांचे प्रमुख, प्राचार्य, मुख्याध्यापक, शिक्षक, शिक्षकेतर कर्मचारी, परिसरातील पालकवर्ग, विंद्यार्थी मोठ्या संख्येने उपस्थित होते.

कार्यक्रमाचे प्रास्ताविक चंद्रकांत घोगरे यांनी केले. गोपाळ लायंड, जीवन पाटील, मल्हारी मगर व मुबीन शेख यांनी सूत्रसंचालन केले. डॉ. अविनाश लिपारे यांनी आभार मानले.



Jijamata Mahavidyalaya Sarati Tal.Indapur, Dist.Pune - 413103

#### **N.S.S CAMP**



















#### Health checkup Camp









## Nagpanchami Mahostav



Jijamata Mahavidyalaya Sarati Tal.Indapur, Dist.Pune - 413103



21 Jijamata Mahavidyalaya Sarati Tal.Indapur, Dist.Pune - 413103







#### **5. CONCLUSION**

#### **Additional Information:**

Jijamata Mahavidyalaya Sarati has been established in year 2013 with Bachelor of Science (B.Sc.) Course. In year 2014, Bachelor of Commerce (B.Com.) course has been started to facilitate business, Accounting, banking, taxation, finance auditing and human resource to the students.

Jijamata Mahavidyalaya Sarati was established to provide quality education to students from rural areas, the college has a large number of students from rural areas and provides various facilities for education to the students from rural areas. The number of girls in our colleges is high