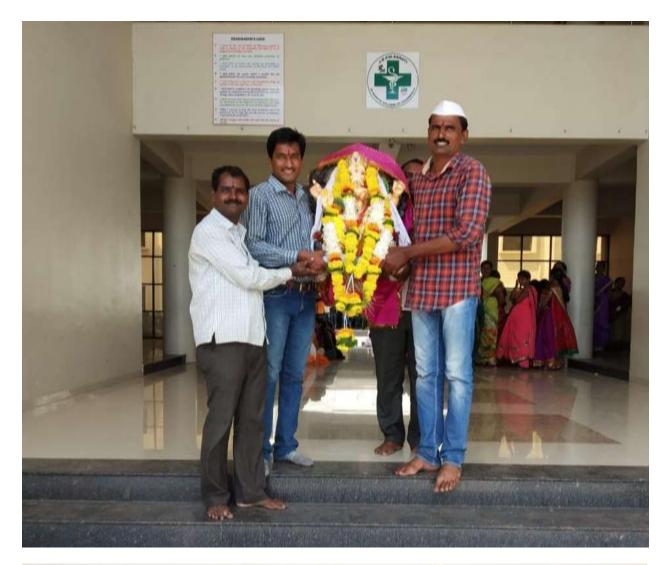

### **Ganesh Ustav celebration**

To give the students a taste of Indian culture, various festivals are celebrated in Jijamata Colleges, one of which is Ganeshotsav celebrated.

Every year in Jijamata College, Ganesha is installed with beautiful and attractive decorations. At the same time, all the teachers are present on Ganesh Chaturthi day and Ganesha is installed. This creates a sense of social responsibility in all the students