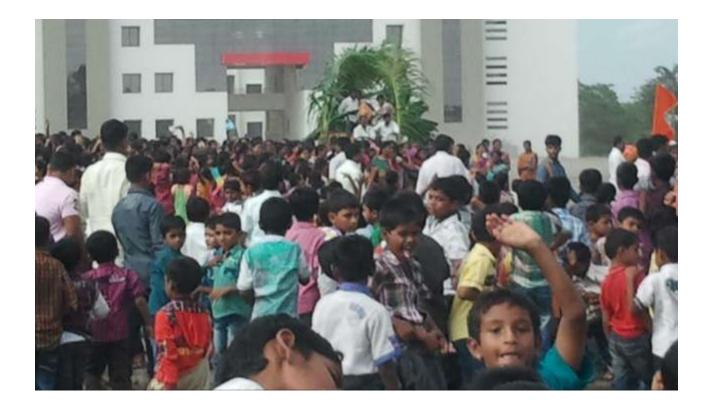

### **Ganesh Ustav celebration**

To give the students a taste of Indian culture, various festivals are celebrated in Jijamata Colleges, one of which is Ganeshotsav celebrated.

Every year in Jijamata College, Ganesha is installed with beautiful and attractive decorations. At the same time, all the teachers are present on Ganesh Chaturthi day and Ganesha is installed. This creates a sense of social responsibility in all the students