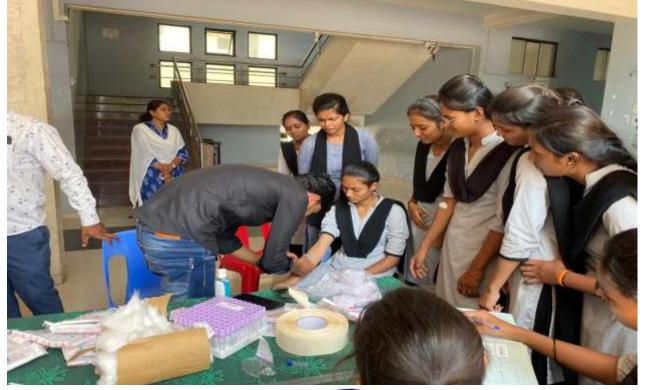

च्या कार्यक्रमास प्रारंभ झाला.

इंदापूर नगर परिषदेचे माजी उपनगराध्यक्ष अरविंद वाघ, कृषी उत्पन्न बाजार समितीचे सचिव जीवन फडतरे, संस्थेचे उपाध्यक्ष राजेंद्र कुरळे, संचालक रमेश पटेल, शिरीषकुमार गुजर, सुशील पताळे, मच्छिंद्र वौर, दिलीप देशमुख, संचालिका संविता व्होरा, अपर्णा गांधी, विनया गांधी, नेहा फडे, सांस्कृतिक विभागाच्या प्रमुख रामेश्वरी शिंदे यांच्यासह संस्थेतील विविध विभागांचे प्रमुख, प्राचार्य, मुख्याध्यापक, शिक्षक, शिक्षकेतर कर्मचारी, परिसरातील पालकवर्ग, विंद्यार्थी मोठ्या संख्येने उपस्थित होते.

कार्यक्रमाचे प्रास्ताविक चंद्रकांत घोगरे यांनी केले. गोपाळ लायंड, जीवन पाटील, मल्हारी मगर व मुबीन शेख यांनी सूत्रसंचालन केले. डॉ. अविनाश लिपारे यांनी आभार मानले.



Jijamata Mahavidyalaya Sarati Tal.Indapur, Dist.Pune - 413103

#### **N.S.S CAMP**



















#### Health checkup Camp









## Nagpanchami Mahostav



Jijamata Mahavidyalaya Sarati Tal.Indapur, Dist.Pune - 413103



21 Jijamata Mahavidyalaya Sarati Tal.Indapur, Dist.Pune - 413103







#### **5. CONCLUSION**

#### **Additional Information:**

Jijamata Mahavidyalaya Sarati has been established in year 2013 with Bachelor of Science (B.Sc.) Course. In year 2014, Bachelor of Commerce (B.Com.) course has been started to facilitate business, Accounting, banking, taxation, finance auditing and human resource to the students.

Jijamata Mahavidyalaya Sarati was established to provide quality education to students from rural areas, the college has a large number of students from rural areas and provides various facilities for education to the students from rural areas. The number of girls in our colleges is high b