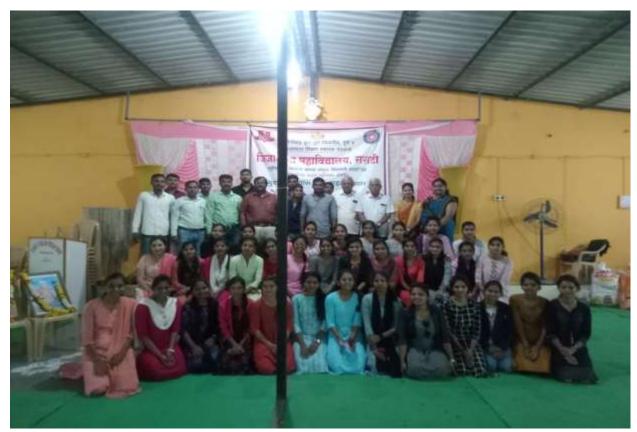

सराटी येथे स्नेहसंमेलन उत्साहात

सराटी येथील जिजामाता शिक्षण प्रसारक मंडळाच्या वार्षिक स्नेहसंमेलनाच्या कार्यक्रमात कलाविष्कार सादर करतानां विद्यार्थी.

#### लोकमत न्यूज नेटवर्क

इंदापूर : सराटी येथील जिजामाता शिक्षण प्रसारक मंडळाचे वार्षिक स्रोहसंमेलन उत्साहात झाले. दि. १२ जानेवारी रोजी सायंकाळी साडेपाच वाजता युवा चित्रपट अभिनेत्री ऋतुजा लावंड हिच्या हस्ते स्नेहसंमेलनाचे उद्घाटन झाले. कृषी उत्पन्न बाजार समितीचे सभापती, पुणे जिल्हा पथ्यवर्ती बँकेचे संचालक व जेजामाता शिक्षण प्रसारक मंडळाचे तंस्थापक अध्यक्ष आप्पासाहेब नगदाळ कार्यक्रमाच्या अच्यक्षस्थानी ते.