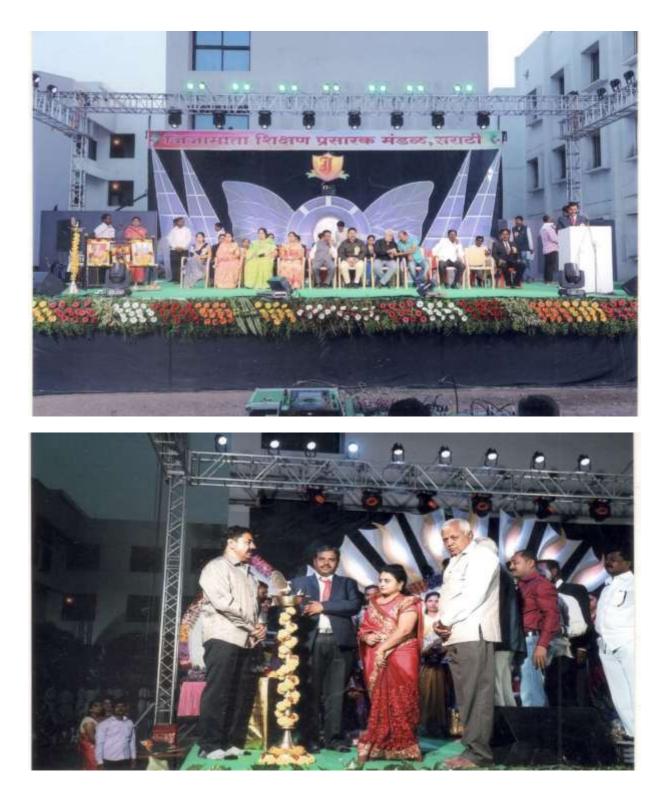

सराटी येथे स्नेहसंमेलन उत्साहात

सराटी येथील जिजामाता शिक्षण प्रसारक मंडळाच्या वार्षिक स्नेहसंमेलनाच्या कार्यक्रमात कलाविष्कार सादर करतानां विद्यार्थी.

#### लोकमत न्यूज नेटवर्क

इंदापूर : सराटी येथील जिजामाता शिक्षण प्रसारक मंडळाचे वार्षिक स्रोहसंमेलन उत्साहात झाले. दि. १२ जानेवारी रोजी सायंकाळी साडेपाच वाजता युवा चित्रपट अभिनेत्री ऋतुजा लावंड हिच्या हस्ते स्नेहसंमेलनाचे उद्घाटन झाले. कृषी उत्पन्न बाजार समितीचे सभापती, पुणे जिल्हा पथ्यवर्ती बँकेचे संचालक व जेजामाता शिक्षण प्रसारक मंडळाचे तंस्थापक अध्यक्ष आप्पासाहेब नगदाळ कार्यक्रमाच्या अच्यक्षस्थानी ते.