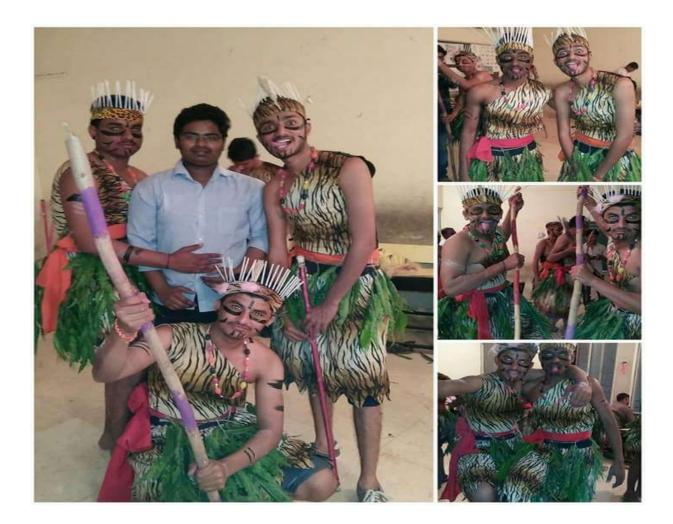

# Navaratri festival

From 26 September to 4 October 2021

In this seven-day Navratri festival at Jijamata College, students and teachers took photo sessions following the colors scheme of Navratri for the respective days.

ordinator