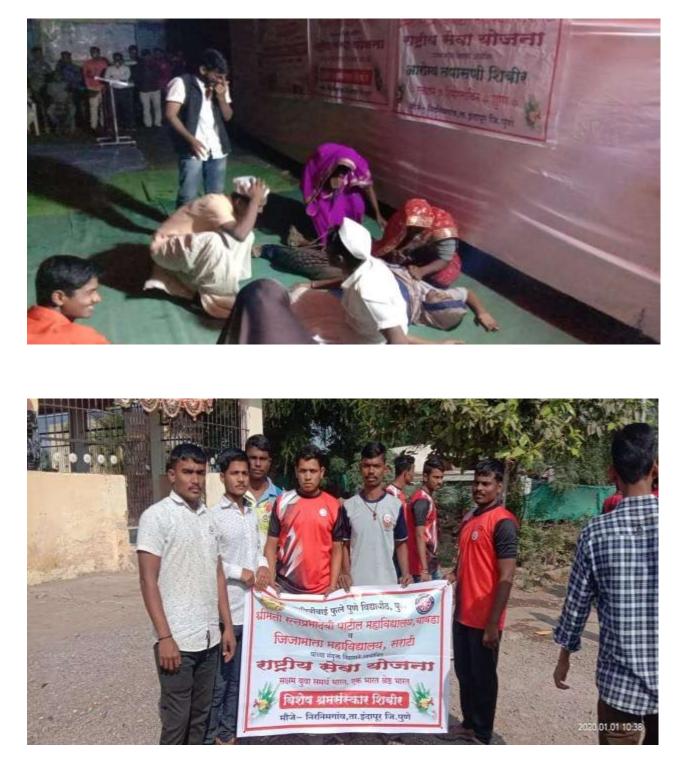

कारांच्या हस्ते स्नेहसंमेलनाच्या दुसऱ्या दिवसाच्या कार्यक्रमास प्रारंभ झाला.

इंदापूर नगर परिषदेचे माजी उपनगराध्यक्ष अरविंद वाघ, कृषी उत्पन्न बाजार समितीचे सचिव जीवन फडतरे, संस्थेचे उपाध्यक्ष राजेंद्र कुरळे, संचालक रमेश पटेल, शिरीषकुमार गुजर, सुशील पताळे, मच्छिंद्र वौर, दिलीप देशमुख, संचालिका संविता व्होरा, अपर्णा गांधी, विनया गांधी, नेहा फडे, सांस्कृतिक विभागाच्या प्रमुख रामेश्वरी शिंदे यांच्यासह संस्थेतील विविध विभागांचे प्रमुख, प्राचार्य, मुख्याध्यापक, शिक्षक, शिक्षकेतर कर्मचारी, परिसरातील पालकवर्ग, विंद्यार्थी मोठ्या संख्येने उपस्थित होते.

कार्यक्रमाचे प्रास्ताविक चंद्रकांत घोगरे यांनी केले. गोपाळ लायंड, जीवन पाटील, मल्हारी मगर व मुबीन शेख यांनी सूत्रसंचालन केले. डॉ. अविनाश लिपारे यांनी आभार मानले.



Jijamata Mahavidyalaya Sarati Tal.Indapur, Dist.Pune - 413103

#### **N.S.S CAMP**



















#### Health checkup Camp









## Nagpanchami Mahostav



Jijamata Mahavidyalaya Sarati Tal.Indapur, Dist.Pune - 413103



21 Jijamata Mahavidyalaya Sarati Tal.Indapur, Dist.Pune - 413103







#### **5. CONCLUSION**

#### **Additional Information:**

Jijamata Mahavidyalaya Sarati has been established in year 2013 with Bachelor of Science (B.Sc.) Course. In year 2014, Bachelor of Commerce (B.Com.) course has been started to facilitate business, Accounting, banking, taxation, finance auditing and human resource to the students.

Jijamata Mahavidyalaya Sarati was established to provide quality education to students from rural areas, the college has a large number of students from rural areas and provides various facilities for education to the students from rural areas.