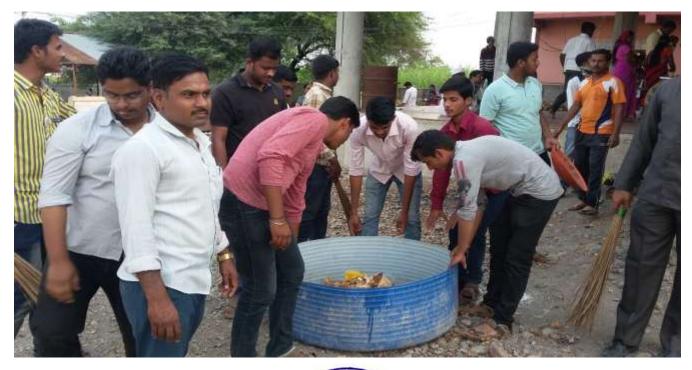

जिजामाता महाविद्यालय, सराटी ता. इंदापूर जि. पुणे राष्ट्रीय सेवा योजना व भांडगाव ग्रामपंचायत यांच्या संयुक्त विदुयमाने दिनांक १९/०२/२०२२ रोजी लाख मोलाचे श्रमदान हा उपक्रम राबविण्यात आला. या उपक्रमाअंतर्गत भांडगाव या गावात सलग सम पातळी चर खोदकाम करण्यात आले या स्तुत उपक्रमासाठी राष्ट्रीय सेवा योजना जिजामाता महाविद्यालयाच्या स्वयंसेवकाचे विषेश कौतुक हा स्तुत उपक्रम लक्षात घेता जिजामाता महाविद्यालयास हे प्रशस्तीपत्र प्रदान करण्यात येत आहे.

ग्रामपंचायत भांडगांव ता इंदापूर जि.पूणे

IQAC Co-ordinator Jijamata Mahavidyalaya Sarati Tal.Indapur, Dist.Pune - 413103

Cleaning Drive And Guidance Lecture on Swaccha va Swastha Bharat in Bhandgaon Dated 11-02-2022