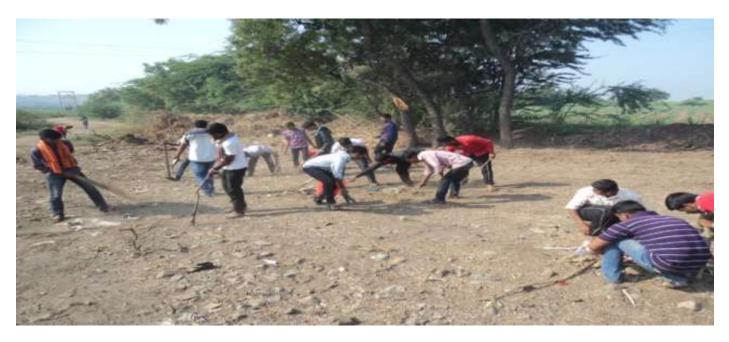

#### प्रशस्तीपत्रक प्रमाणपत्र

जिजामाता महाविद्यालय, सराटी ता.इंदापूर जि.पुणे राष्ट्रीय सेवा योजना व नरसिंहपूर ग्रामपंचायत यांच्या संयुक्त विद्दमाने दिनांक दि.2.४/०९/२०22 रोजी लाख मोलाचे श्रमदान हा उपक्रम राबविण्यात आला.या उपक्रमांतर्गत नरसिंहपूर या गावात सलग सम पातळी चर खोदकाम करण्यात आले.

या स्तुत उपक्रमासाठी राष्ट्रीय सेवा योजना जिजामाता महाविद्यालयाच्या स्वयंसेवकाचे विशेष कौतुक हा स्तुत उपक्रम लक्षात घेता जिजामाता महाविद्यालयास हे प्रशस्तीपत्र प्रदान करण्यात येत आहे.

> आश्वेजी -वंशास्वदे सरपंच प्रामपंचायत नरसिंहपूर . ता.इंदापूर जि.एके आ

ग्रामसंवक ग्रामपंचायत,नरसिंहपूर ता.इंदापूर,जि.पुणे

Co-ordinator

Jijamata Mahavidyalaya Sarati Tal.Indapur, Dist.Pune - 413103

**Cleaning Drive in Nira Narshihpur Dated 24-09-2022** 

Co-ordinator IC

Cleaning Drive And Guidance Lecture on Swaccha va Swastha Bharat in Nira Narshihpur Dated 24-09-2022