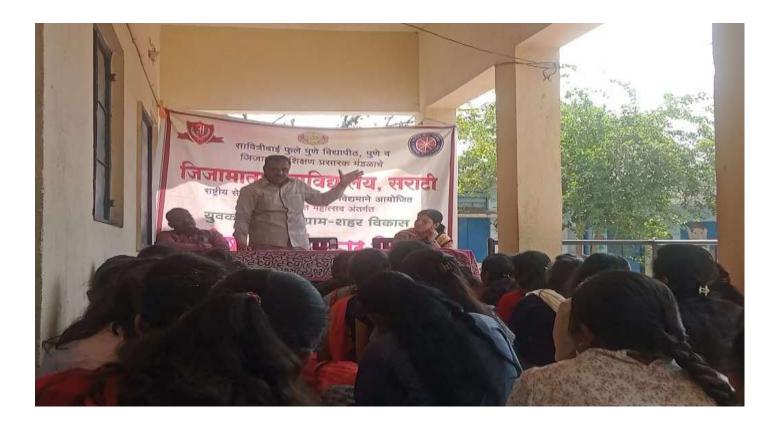

#### प्रशस्तीपत्रक प्रमाणपत्र

जिजामाता महाविद्यालय, सराटी ता.इंदापूर जि.पुणे राष्ट्रीय सेवा योजना व नरसिंहपूर ग्रामपंचायत यांच्या संयुक्त विद्दमाने दिनांक दि.2.४/०९/२०22 रोजी लाख मोलाचे श्रमदान हा उपक्रम राबविण्यात आला.या उपक्रमांतर्गत नरसिंहपूर या गावात सलग सम पातळी चर खोदकाम करण्यात आले.

या स्तुत उपक्रमासाठी राष्ट्रीय सेवा योजना जिजामाता महाविद्यालयाच्या स्वयंसेवकाचे विशेष कौतुक हा स्तुत उपक्रम लक्षात घेता जिजामाता महाविद्यालयास हे प्रशस्तीपत्र प्रदान करण्यात येत आहे.

> आश्वेजी -वंशास्वदे सरपंच प्रामपंचायत नरसिंहपूर . ता.इंदापूर जि.एके आ

ग्रामसंवक ग्रामपंचायत,नरसिंहपूर ता.इंदापूर,जि.पुणे

Co-ordinator

Jijamata Mahavidyalaya Sarati Tal.Indapur, Dist.Pune - 413103

**Cleaning Drive in Nira Narshihpur Dated 24-09-2022** 

Co-ordinator IC

Cleaning Drive And Guidance Lecture on Swaccha va Swastha Bharat in Nira Narshihpur Dated 24-09-2022