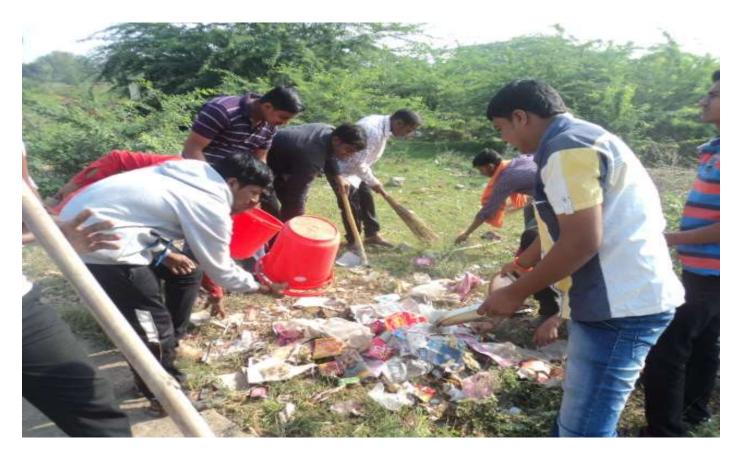

## प्रशस्तीपत्रक शैक्षणिक वर्ष २०२२-२३

जिजामाता महाविद्यालय, सराटी ता. इंदापूर जि. पुणे यांना प्रशस्ती पत्र प्रदान करण्यात येत आहे की, राष्ट्रीय सेवा योजना व्दारा आयोजित उपऋमातून भांडगाव देवस्थान परिसरामध्ये मंदीर स्वच्छता वृक्षारोपण, मंदिराजवळील डोंगरावर सलग समपातळी चर बंधारा बांधणे,रस्ते बांधणी, जनजागृती फेरी, पथनाट्य अशा प्रकारचे उपकम राबवण्यात आले. विद्यार्थ्यांच्या सर्वांगीण विकासासाठी व सामाजिक प्रटनाबाबत जागरुक करण्यासाठी महाविद्यालयाने हे उपकम आयोजित केले होते

राष्ट्रीय सेवा योजना कार्यक्रम अधिकारी प्रा. विजय गेंड यांच्या मार्गदर्शनाखाली विद्यार्थ्यांनी कार्यक्षमतेने, अखंडपणे व सातत्याने हे उपक्रम राबविले. या सर्व उल्लेखीय बाबी लक्षात घेवून श्री क्षेत्र देवस्थान द्रस्ट तर्फ जिजामाता महाविद्यालय, सराटी हे प्रशस्तीपत्र प्रदान करण्यात येत आहे.

दिनांक- १५/१२/२०२२

LLord चेअरमन

अजरनन श्री म्हसौबा देवरखान ट्रस्ट भांडगाव,ता.इंदापुर,जि.पुत्रे

Cleaning Drive And Guidance Lecture on Swaccha va Swastha Bharat in Nira Narshihpur Dated 24-09-2022

||श्री लक्षमी नृसिंह प्रसन्न ||