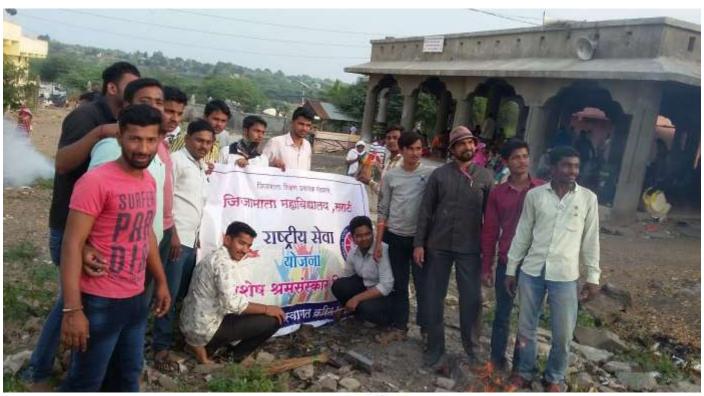

#### प्रशस्तीपत्रक प्रमाणपत्र

जिजामाता महाविद्यालय, सराटी ता.इंदापूर जि.पुणे राष्ट्रीय सेवा योजना व नरसिंहपूर ग्रामपंचायत यांच्या संयुक्त विद्दमाने दिनांक दि.2.४/०९/२०22 रोजी लाख मोलाचे श्रमदान हा उपक्रम राबविण्यात आला.या उपक्रमांतर्गत नरसिंहपूर या गावात सलग सम पातळी चर खोदकाम करण्यात आले.

या स्तुत उपक्रमासाठी राष्ट्रीय सेवा योजना जिजामाता महाविद्यालयाच्या स्वयंसेवकाचे विशेष कौतुक हा स्तुत उपक्रम लक्षात घेता जिजामाता महाविद्यालयास हे प्रशस्तीपत्र प्रदान करण्यात येत आहे.

> आश्वेजी -वंशास्वदे सरपंच प्रामपंचायत नरसिंहपूर . ता.इंदापूर जि.एके आ

ग्रामसंवक ग्रामपंचायत,नरसिंहपूर ता.इंदापूर,जि.पुणे

Co-ordinator

Jijamata Mahavidyalaya Sarati Tal.Indapur, Dist.Pune - 413103

**Cleaning Drive in Nira Narshihpur Dated 24-09-2022** 

Co-ordinator IC

Cleaning Drive And Guidance Lecture on Swaccha va Swastha Bharat in Nira Narshihpur Dated 24-09-2022