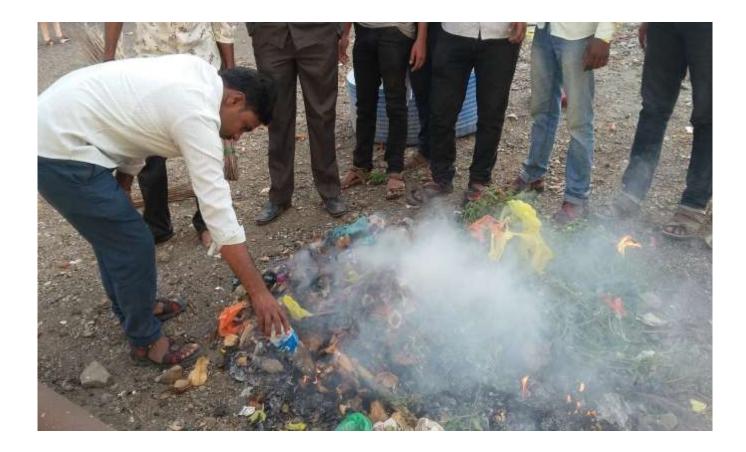

#### प्रशस्तीपत्रक प्रमाणपत्र

जिजामाता महाविद्यालय, सराटी ता.इंदापूर जि.पुणे राष्ट्रीय सेवा योजना व नरसिंहपूर ग्रामपंचायत यांच्या संयुक्त विद्दमाने दिनांक दि.2.४/०९/२०22 रोजी लाख मोलाचे श्रमदान हा उपक्रम राबविण्यात आला.या उपक्रमांतर्गत नरसिंहपूर या गावात सलग सम पातळी चर खोदकाम करण्यात आले.

या स्तुत उपक्रमासाठी राष्ट्रीय सेवा योजना जिजामाता महाविद्यालयाच्या स्वयंसेवकाचे विशेष कौतुक हा स्तुत उपक्रम लक्षात घेता जिजामाता महाविद्यालयास हे प्रशस्तीपत्र प्रदान करण्यात येत आहे.

> आश्वेजी -वंशास्वदे सरपंच प्रामपंचायत नरसिंहपूर . ता.इंदापूर जि.एके आ

ग्रामसंवक ग्रामपंचायत,नरसिंहपूर ता.इंदापूर,जि.पुणे

Co-ordinator

Jijamata Mahavidyalaya Sarati Tal.Indapur, Dist.Pune - 413103

**Cleaning Drive in Nira Narshihpur Dated 24-09-2022** 

Co-ordinator IC

Cleaning Drive And Guidance Lecture on Swaccha va Swastha Bharat in Nira Narshihpur Dated 24-09-2022