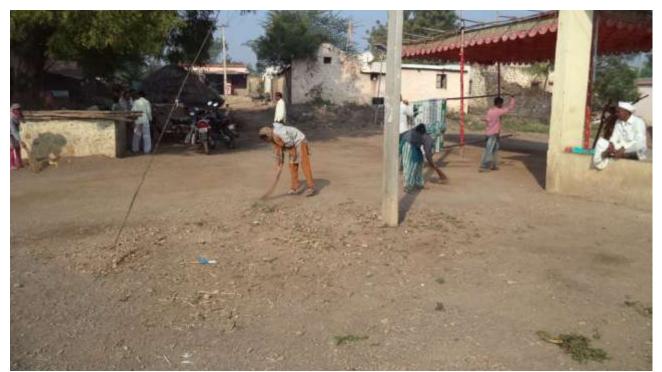

#### प्रशस्तीपत्रक प्रमाणपत्र

जिजामाता महाविद्यालय, सराटी ता.इंदापूर जि.पुणे राष्ट्रीय सेवा योजना व नरसिंहपूर ग्रामपंचायत यांच्या संयुक्त विद्दमाने दिनांक दि.2.४/०९/२०22 रोजी लाख मोलाचे श्रमदान हा उपक्रम राबविण्यात आला.या उपक्रमांतर्गत नरसिंहपूर या गावात सलग सम पातळी चर खोदकाम करण्यात आले.

या स्तुत उपक्रमासाठी राष्ट्रीय सेवा योजना जिजामाता महाविद्यालयाच्या स्वयंसेवकाचे विशेष कौतुक हा स्तुत उपक्रम लक्षात घेता जिजामाता महाविद्यालयास हे प्रशस्तीपत्र प्रदान करण्यात येत आहे.

> आश्वेजी -वंशास्वदे सरपंच प्रामपंचायत नरसिंहपूर . ता.इंदापूर जि.एके आ

ग्रामसंवक ग्रामपंचायत,नरसिंहपूर ता.इंदापूर,जि.पुणे

Co-ordinator

Jijamata Mahavidyalaya Sarati Tal.Indapur, Dist.Pune - 413103

**Cleaning Drive in Nira Narshihpur Dated 24-09-2022** 

Co-ordinator IC

Cleaning Drive And Guidance Lecture on Swaccha va Swastha Bharat in Nira Narshihpur Dated 24-09-2022