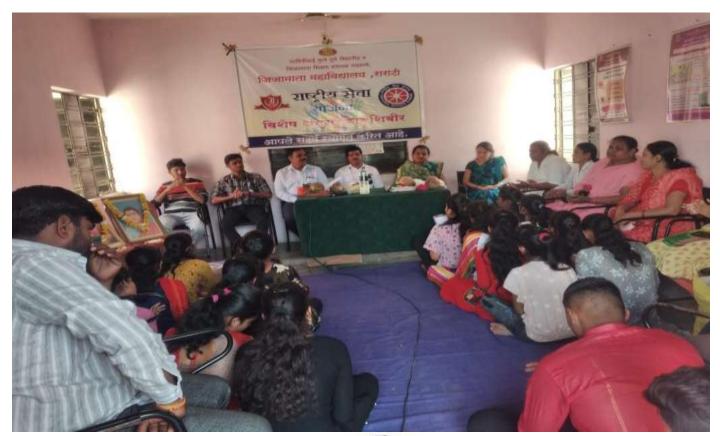

#### प्रशस्तीपत्रक प्रमाणपत्र

जिजामाता महाविद्यालय, सराटी ता.इंदापूर जि.पुणे राष्ट्रीय सेवा योजना व नरसिंहपूर ग्रामपंचायत यांच्या संयुक्त विद्दमाने दिनांक दि.2.४/०९/२०22 रोजी लाख मोलाचे श्रमदान हा उपक्रम राबविण्यात आला.या उपक्रमांतर्गत नरसिंहपूर या गावात सलग सम पातळी चर खोदकाम करण्यात आले.

या स्तुत उपक्रमासाठी राष्ट्रीय सेवा योजना जिजामाता महाविद्यालयाच्या स्वयंसेवकाचे विशेष कौतुक हा स्तुत उपक्रम लक्षात घेता जिजामाता महाविद्यालयास हे प्रशस्तीपत्र प्रदान करण्यात येत आहे.

> आश्वेजी -वंशास्वदे सरपंच प्रामपंचायत नरसिंहपूर . ता.इंदापूर जि.एके आ