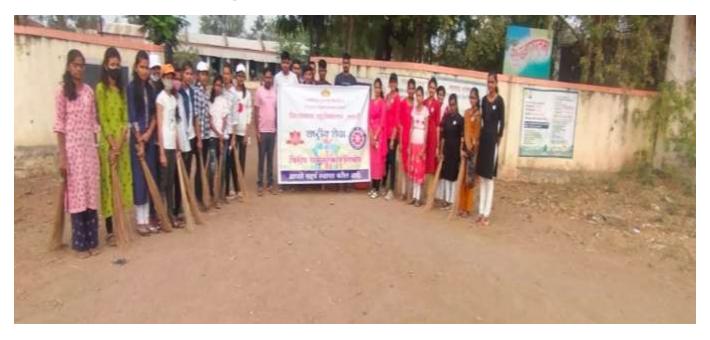

#### प्रशस्तीपत्रक

शैक्षणिक वर्ष २०२१-२०२२

जिजामाता महाविदुयालय, सराटी ता इंदापूर जि. पुणे यांना प्रशस्ती पत्र प्रदान करण्यात येत आहे की, राष्ट्रीय सेवा योजना व्दारा आयोजित उपऋमातून सराटी ग्रामपंचायत परिसरामध्ये ग्राम स्वच्छता, मंदिर स्वच्छता, वृक्षारोपण, रस्ते बांधणी, जनजागृती फेरी, पथनाट्य अशा प्रकारचे उपकम राबवण्यात आले. विदुयार्थ्यांच्या सवांगीण विकासासाठी व सामाजिक प्रश्नाबाबत जागरुक करण्यासाठी महाविदुयालयाने हे उपकम आयोजित केले होते

राष्ट्रीय सेवा योजना कार्यक्रम अधिकारी प्रा. विजय गैंड यांच्या मार्गदर्शनाखाली विद्यार्थ्यांनी कार्यक्षमतेने, अखंडपणे व सातत्याने हे उपक्रम राबविले. या सर्व उल्लेखीय बाबी लक्षात घेवून सराटी ग्रामपंचायत तर्फे जिजामाता महाविदुयालय, सराटी ला हे प्रशस्तीपत्र प्रदान करण्यात येत आहे.

दि-१८/०२/२०२२

सरपंच आमपंचायत,सराटी हा.इंदापूर,जि.पुणे

-

**Cleaning Drive in Sarati Dated 18-02-2022** 

Jijamata Mahavidyalaya Sarati Tal.Indapur, Dist.Pune - 413103