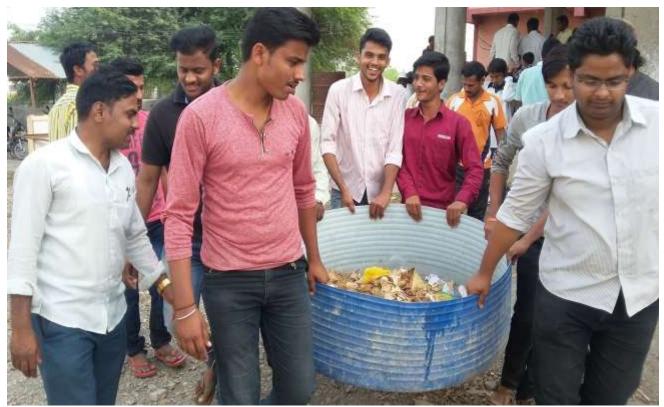

#### प्रशस्तीपत्रक प्रमाणपत्र

जिजामाता महाविद्यालय, सराटी ता.इंदापूर जि.पुणे राष्ट्रीय सेवा योजना व नरसिंहपूर ग्रामपंचायत यांच्या संयुक्त विद्दमाने दिनांक दि.2.४/०९/२०22 रोजी लाख मोलाचे श्रमदान हा उपक्रम राबविण्यात आला.या उपक्रमांतर्गत नरसिंहपूर या गावात सलग सम पातळी चर खोदकाम करण्यात आले.

या स्तुत उपक्रमासाठी राष्ट्रीय सेवा योजना जिजामाता महाविद्यालयाच्या स्वयंसेवकाचे विशेष कौतुक हा स्तुत उपक्रम लक्षात घेता जिजामाता महाविद्यालयास हे प्रशस्तीपत्र प्रदान करण्यात येत आहे.

> आश्वेजी -वंशास्वदे सरपंच प्रामपंचायत नरसिंहपूर . ता.इंदापूर जि.एके आ

ग्रामसंवक ग्रामपंचायत,नरसिंहपूर ता.इंदापूर,जि.पुणे

Co-ordinator

Jijamata Mahavidyalaya Sarati Tal.Indapur, Dist.Pune - 413103

**Cleaning Drive in Nira Narshihpur Dated 24-09-2022** 

Co-ordinator IC

Cleaning Drive And Guidance Lecture on Swaccha va Swastha Bharat in Nira Narshihpur Dated 24-09-2022