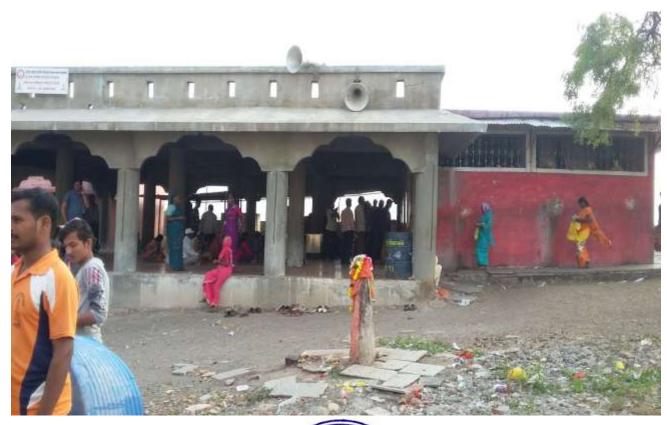

## प्रशस्तीपत्रक शैक्षणिक वर्ष २०२२-२३

जिजामाता महाविद्यालय, सराटी ता. इंदापूर जि. पुणे यांना प्रशस्ती पत्र प्रदान करण्यात येत आहे की, राष्ट्रीय सेवा योजना व्दारा आयोजित उपऋमातून भांडगाव देवस्थान परिसरामध्ये मंदीर स्वच्छता वृक्षारोपण, मंदिराजवळील डोंगरावर सलग समपातळी चर बंधारा बांधणे,रस्ते बांधणी, जनजागृती फेरी, पथनाट्य अशा प्रकारचे उपकम राबवण्यात आले. विद्यार्थ्यांच्या सर्वांगीण विकासासाठी व सामाजिक प्रटनाबाबत जागरुक करण्यासाठी महाविद्यालयाने हे उपकम आयोजित केले होते

राष्ट्रीय सेवा योजना कार्यक्रम अधिकारी प्रा. विजय गेंड यांच्या मार्गदर्शनाखाली विद्यार्थ्यांनी कार्यक्षमतेने, अखंडपणे व सातत्याने हे उपक्रम राबविले. या सर्व उल्लेखीय बाबी लक्षात घेवून श्री क्षेत्र देवस्थान द्रस्ट तर्फ जिजामाता महाविद्यालय, सराटी हे प्रशस्तीपत्र प्रदान करण्यात येत आहे.

दिनांक- १५/१२/२०२२

LLord चेअरमन

अजरनन श्री म्हसौबा देवरखान ट्रस्ट भांडगाव,ता.इंदापुर,जि.पुत्रे

Cleaning Drive And Guidance Lecture on Swaccha va Swastha Bharat in Nira Narshihpur Dated 24-09-2022

||श्री लक्षमी नृसिंह प्रसन्न ||