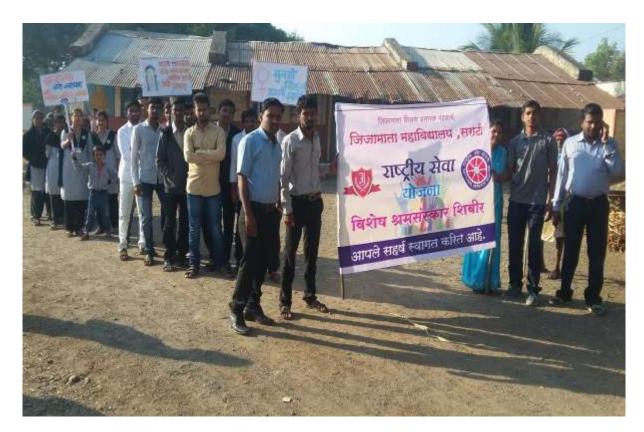

#### प्रशस्तीपत्रक प्रमाणपत्र

जिजामाता महाविद्यालय, सराटी ता.इंदापूर जि.पुणे राष्ट्रीय सेवा योजना व नरसिंहपूर ग्रामपंचायत यांच्या संयुक्त विद्दमाने दिनांक दि.2.४/०९/२०22 रोजी लाख मोलाचे श्रमदान हा उपक्रम राबविण्यात आला.या उपक्रमांतर्गत नरसिंहपूर या गावात सलग सम पातळी चर खोदकाम करण्यात आले.

या स्तुत उपक्रमासाठी राष्ट्रीय सेवा योजना जिजामाता महाविद्यालयाच्या स्वयंसेवकाचे विशेष कौतुक हा स्तुत उपक्रम लक्षात घेता जिजामाता महाविद्यालयास हे प्रशस्तीपत्र प्रदान करण्यात येत आहे.

> आश्वेजी -वंशास्वदे सरपंच प्रामपंचायत नरसिंहपूर . ता.इंदापूर जि.एके आ