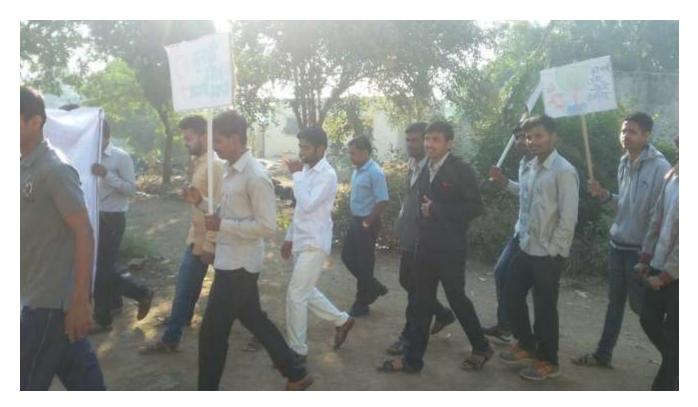

## प्रशस्तीपत्रक

शैक्षणिक वर्ष २०२१-२०२२

जिजामाता महाविदुयालय, सराटी ता.इंदापूर जि.पुणे यांना प्रशस्ती पत्र प्रदान करण्यात येत आहे की, राष्ट्रीय सेवा योजना व्दारा आयोजित उपऋमातून सराटी ग्रामपंचायत परिसरामध्ये ग्राम स्वच्छता, मंदिर स्वच्छता, वृक्षारोपण, रस्ते बांधणी, जनजागृती फेरी, पथनाट्य अशा प्रकारचे उपकम राबवण्यात आले.विदुयार्थ्यांच्या सबांगीण विकासासाठी व सामाजिक प्रश्नाबाबत जागरुक करण्यासाठी महाविदुयालयाने हे उपकम आयोजित केले होते

राष्ट्रीय सेवा योजना कार्यक्रम अधिकारी प्रा. विजय गेंड यांच्या मार्गदर्शनाखाली विदयार्थ्यांनी कार्यक्षमतेने, अखंडपणे व सातत्याने हे उपक्रम राबविले. या सर्व उल्लेखीय बाबी लक्षात घेवून सराटी ग्रामपंचायत तर्फे जिजामाता महाविदयालय, सराटी ला हे प्रशस्तीपत्र प्रदान करण्यात येत आहे.

वि-१८/०२/२०२२

**Cleaning Drive And Rally Dated 18-02-2022** 

Co-ordinator **NO** 