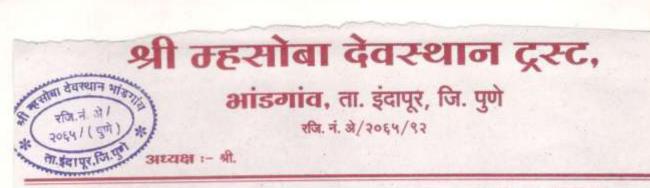

## प्रशस्तीपत्रक शैक्षणिक वर्ष २०२२-२३

जिजामाता महाविद्यालय, सराटी ता. इंदापूर जि. पुणे यांना प्रशस्ती पत्र प्रदान करण्यात येत आहे की, राष्ट्रीय सेवा योजना व्दारा आयोजित उपऋमातून भांडगाव देवस्थान परिसरामध्ये मंदीर स्वच्छता वृक्षारोपण, मंदिराजवळील डोंगरावर सलग समपातळी चर बंधारा बांधणे,रस्ते बांधणी, जनजागृती फेरी, पथनाट्य अशा प्रकारचे उपकम राबवण्यात आले. विद्यार्थ्यांच्या सर्वांगीण विकासासाठी व सामाजिक प्रटनाबाबत जागरुक करण्यासाठी महाविद्यालयाने हे उपकम आयोजित केले होते

राष्ट्रीय सेवा योजना कार्यक्रम अधिकारी प्रा. विजय गेंड यांच्या मार्गदर्शनाखाली विद्यार्थ्यांनी कार्यक्षमतेने, अखंडपणे व सातत्याने हे उपक्रम राबविले. या सर्व उल्लेखीय बाबी लक्षात घेवून श्री क्षेत्र देवस्थान द्रस्ट तर्फ जिजामाता महाविद्यालय, सराटी हे प्रशस्तीपत्र प्रदान करण्यात येत आहे.

दिनांक- १५/१२/२०२२

LLord चेअरमन

अजरनन श्री म्हसौबा देवरखान ट्रस्ट भांडगाव,ता.इंदापुर,जि.पुत्रे

Cleaning Drive And Guidance Lecture on Swaccha va Swastha Bharat in Nira Narshihpur Dated 24-09-2022

||श्री लक्षमी नृसिंह प्रसन्न ||