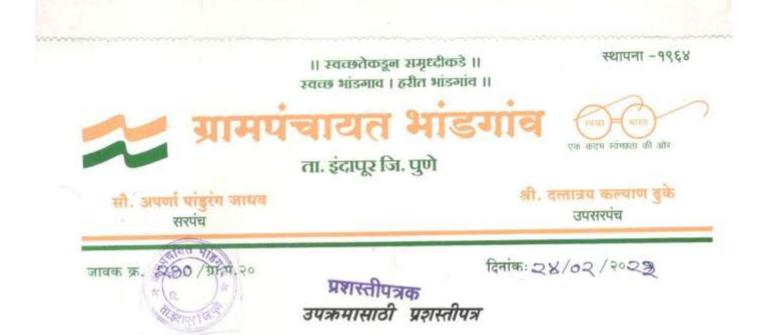

Jijamata Mahavidyalaya Sarati Tal.Indapur, Dist.Pune - 413103

|                                   | ॥ स्वत्त्र्जतेकडून समृध्दीकडे ॥<br>स्वच्छ भांडगाव । हरीत भांडगांव ॥ | स्थापना – १९६४                       |
|-----------------------------------|---------------------------------------------------------------------|--------------------------------------|
| 🗾 ग्रामपं                         | चायत भांडगांव<br>ता. इंदापूर जि. पुणे                               | THE HERE HERE                        |
| सी. अपर्णा पांडुरंग जाधव<br>सरपंच |                                                                     | ी. दत्तात्रय कल्याणे ढुके<br>उपसरपंच |
| जावक क्रे 25 गा.पं.२०             | दिनांकः<br>प्रशस्तीपत्रक<br>उपक्रमासाठी प्रशस्तीपत्र                | 94/02/2022                           |

जिजामाता महाविद्यालय, सराटी ता. इंदापूर जि. पुणे राष्ट्रीय सेवा योजना व भांडगाव ग्रामपंचायत यांच्या संयुक्त विदुयमाने दिनांक १९/०२/२०२२ रोजी लाख मोलाचे श्रमदान हा उपक्रम राबविण्यात आला. या उपक्रमाअंतर्गत भांडगाव या गावात सलग सम पातळी चर खोदकाम करण्यात आले या स्तुत उपक्रमासाठी राष्ट्रीय सेवा योजना जिजामाता महाविद्यालयाच्या स्वयंसेवकाचे विषेश कौतुक हा स्तुत उपक्रम लक्षात घेता जिजामाता महाविद्यालयास हे प्रशस्तीपत्र प्रदान करण्यात येत आहे.

ग्रामपंचायत भांडगांव ता इंदापूर जि.पूणे

IQAC Co-ordinator Jijamata Mahavidyalaya Sarati Tal.Indapur, Dist.Pune - 413103

Cleaning Drive And Guidance Lecture on Swaccha va Swastha Bharat in Bhandgaon Dated 11-02-2022