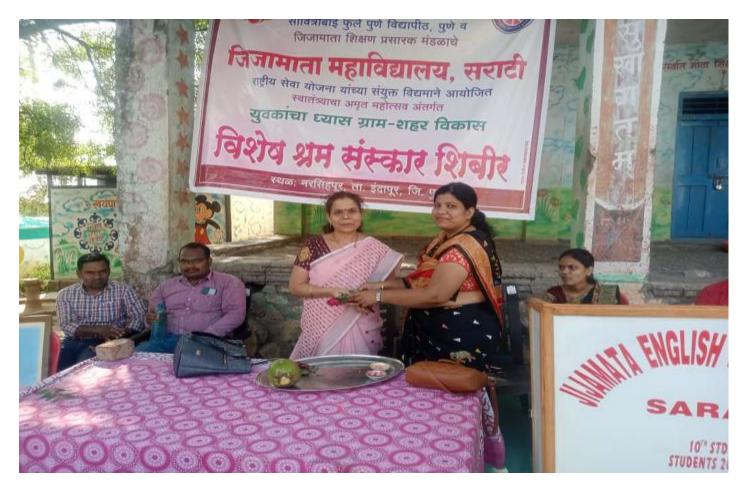

#### प्रशस्तीपत्रक प्रमाणपत्र

जिजामाता महाविद्यालय, सराटी ता.इंदापूर जि.पुणे राष्ट्रीय सेवा योजना व नरसिंहपूर ग्रामपंचायत यांच्या संयुक्त विद्दमाने दिनांक दि.2.४/०९/२०22 रोजी लाख मोलाचे श्रमदान हा उपक्रम राबविण्यात आला.या उपक्रमांतर्गत नरसिंहपूर या गावात सलग सम पातळी चर खोदकाम करण्यात आले.

या स्तुत उपक्रमासाठी राष्ट्रीय सेवा योजना जिजामाता महाविद्यालयाच्या स्वयंसेवकाचे विशेष कौतुक हा स्तुत उपक्रम लक्षात घेता जिजामाता महाविद्यालयास हे प्रशस्तीपत्र प्रदान करण्यात येत आहे.

> आश्वेजी -वंशास्वदे सरपंच प्रामपंचायत नरसिंहपूर . ता.इंदापूर जि.एके आ

ग्रामसंवक ग्रामपंचायत,नरसिंहपूर ता.इंदापूर,जि.पुणे

Co-ordinator

Jijamata Mahavidyalaya Sarati Tal.Indapur, Dist.Pune - 413103

**Cleaning Drive in Nira Narshihpur Dated 24-09-2022** 

Co-ordinator IC

Cleaning Drive And Guidance Lecture on Swaccha va Swastha Bharat in Nira Narshihpur Dated 24-09-2022