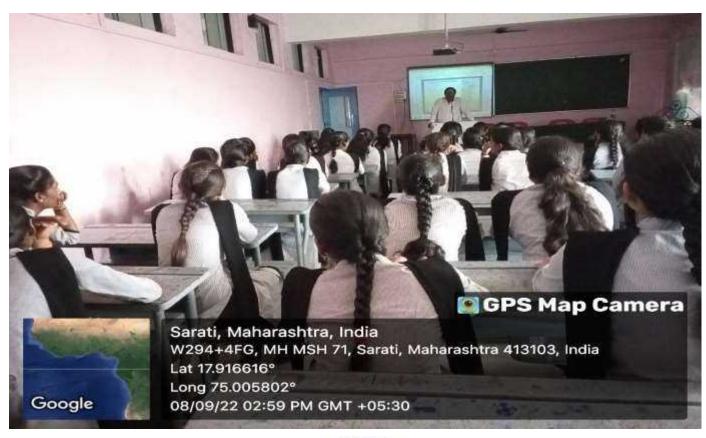

### **Notice**

All the students of Jijamata College Sarati are informed that a lecture by Principal Chandrakant Ghogare (Principal, Jijamata madhyamik va uccha madhyamik vidyalaya, Sarati.) has been organized in our college on 04-08-2022 at 2.00 pm under Competitive Examination Guidance Center. However, students should attend the seminar hall of the college