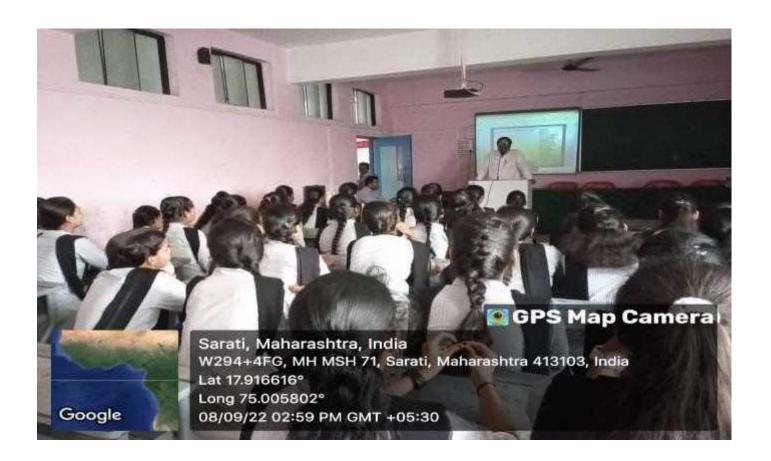

### **Notice**

All the students of Jijamata College Sarati are informed that a lecture by Principal Chandrakant Ghogare (Principal, Jijamata madhyamik va uccha madhyamik vidyalaya, Sarati.) has been organized in our college on 04-08-2022 at 2.00 pm under Competitive Examination Guidance Center. However, students should attend the seminar hall of the college