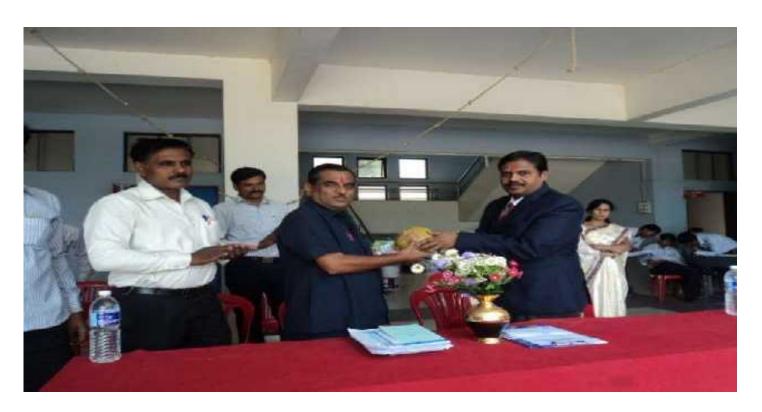

## **Notice**

All the students of Jijamata Mahavidyalaya, Sarati informed that the guest lecture of Mrs. Supriya Mudgal (Assistant teacher) has been organized on 10-01-2019 at 11 am in the seminar hall of the college. So all students should attend this lecture