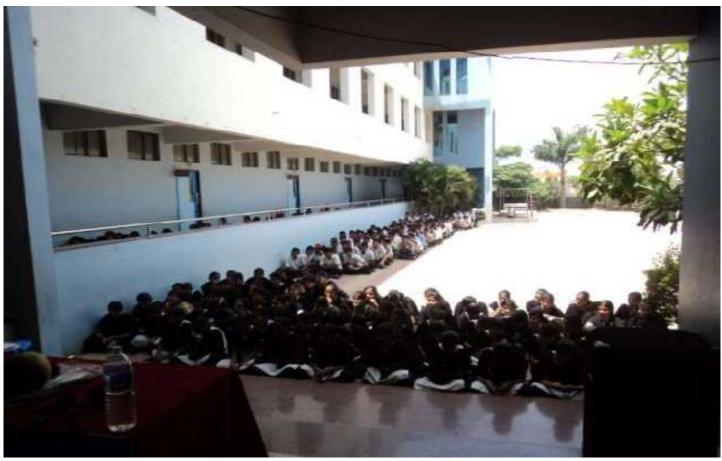

## **Notice**

All the students of Jijamata Mahavidyalaya, Sarati informed that the guest lecture of Mrs. Supriya Mudgal (Assistant teacher) has been organized on 10-01-2019 at 11 am in the seminar hall of the college. So all students should attend this lecture