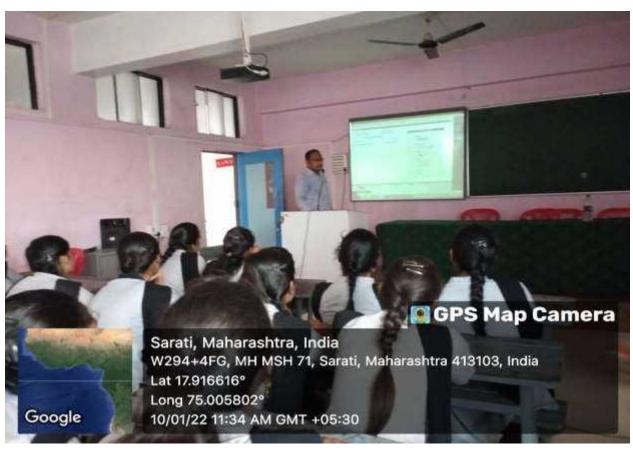

## **Notice**

All the students of Jijamata Mahavidyalaya, Sarati informed that the guest lecture of Mrs. Supriya Mudgal (Assistant teacher) has been organized on 10-01-2019 at 11 am in the seminar hall of the college. So all students should attend this lecture