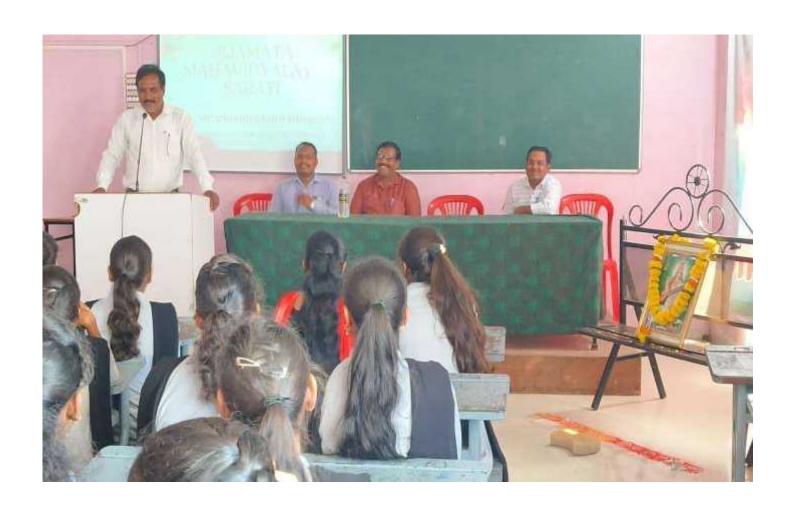

## **Notice**

All the students of Jijamata Mahavidyalaya, Sarati informed that the guest lecture of Mrs. Supriya Mudgal (Assistant teacher) has been organized on 10-01-2019 at 11 am in the seminar hall of the college. So all students should attend this lecture