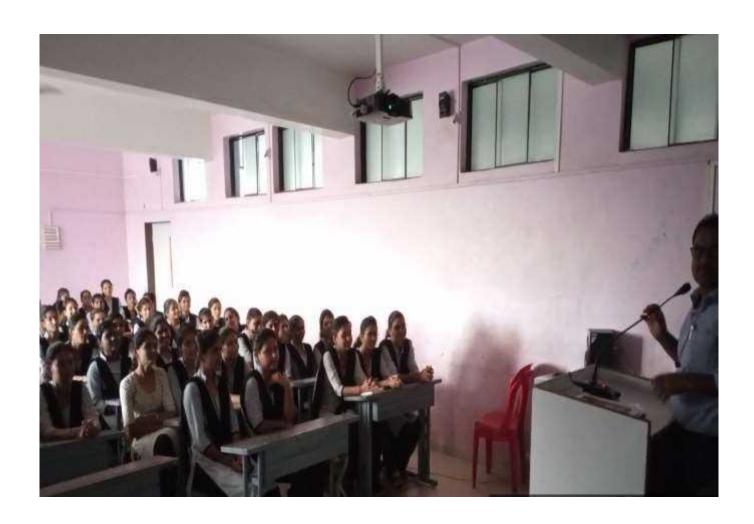

## **Notice**

All the students of Jijamata Mahavidyalaya, Sarati informed that the guest lecture of Mrs. Supriya Mudgal (Assistant teacher) has been organized on 10-01-2019 at 11 am in the seminar hall of the college. So all students should attend this lecture

#### Respected Sir/ Madam

With the reference to above subject mentioned we are thankful to you for your informative speech to the T.Y.B.Com. Students. The students who was attends the lecture really enjoyed your presentation.