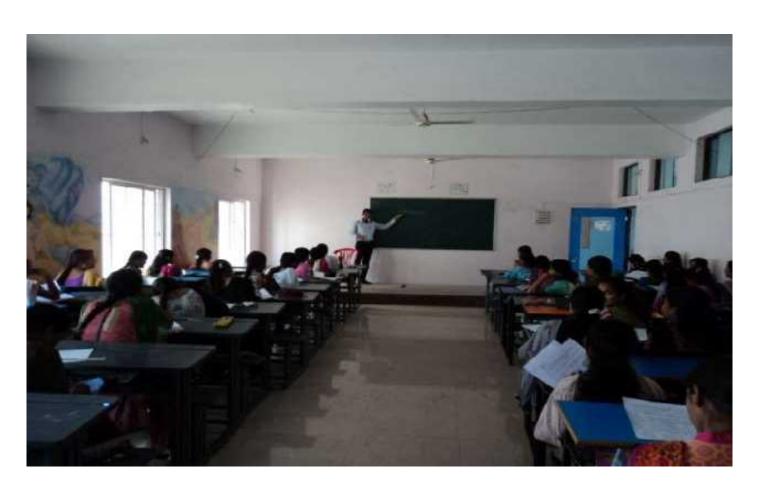

#### **Guest Lecture Details 2019-2023**

| Date       | Name of the Guest                                                                                        | Name of the   | Beneficiary     |
|------------|----------------------------------------------------------------------------------------------------------|---------------|-----------------|
|            |                                                                                                          | Topic         | Name            |
| 10-01-2019 | Mrs. Mudgal Supriya Assistant teacher Jijamata uccha madhyamik vidyalaya, Sarati Mo no9689793540         | Basic Account | B.Com. Students |
| 16-10-2019 | Mr. Shinde H. E.<br>Manager PDCC<br>Bank,branch-Bawada                                                   | Economics     | B.Com. Students |
| 18-10-2022 | Mr. Kale Babaso<br>Assistant teacher Jijamata<br>uccha madhyamik<br>vidyalaya, Sarati<br>Mo no9860969306 | Economics     | B.Com. Students |
| 09-03-2022 | Mr. Bhale M.M. Assistant teacher Jijamata uccha madhyamik vidyalaya, Sarati Mo no9404940905              | Chemistry     | B.Sc. Students  |
| 11-10-2022 | Mr. Dardare Prakash<br>Assistant teacher Jijamata<br>uccha madhyamik<br>vidyalaya, Sarati                | Account       | B.Com. Students |

## **Notice**

All the students of Jijamata Mahavidyalaya, Sarati informed that the guest lecture of Mrs. Supriya Mudgal (Assistant teacher) has been organized on 10-01-2019 at 11 am in the seminar hall of the college. So all students should attend this lecture