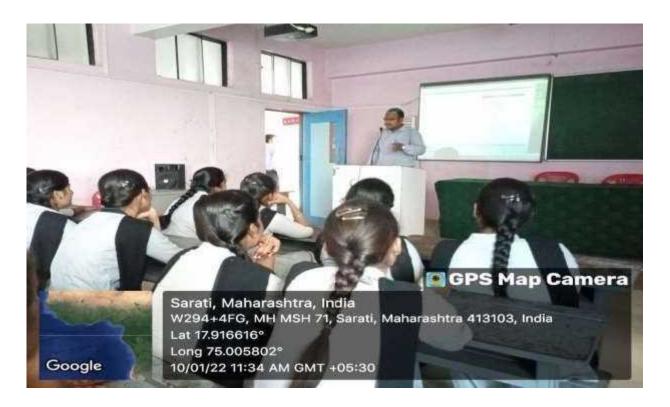

## **Notice**

All the students of Jijamata Mahavidyalaya, Sarati informed that the guest lecture of Mrs. Supriya Mudgal (Assistant teacher) has been organized on 10-01-2019 at 11 am in the seminar hall of the college. So all students should attend this lecture