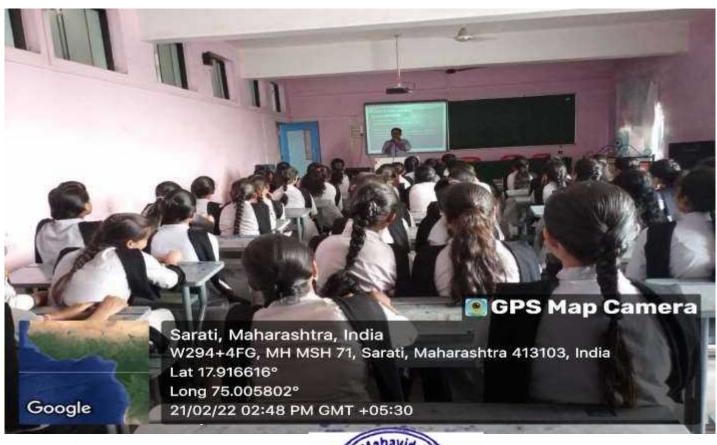

## **Notice**

All the students of Jijamata Mahavidyalaya, Sarati informed that the guest lecture of Mr. Kale Babaso(Assistant teacher) has been organized on 18-01-2022 at 1 pm in the seminar hall of the college. So all students should attend this lecture