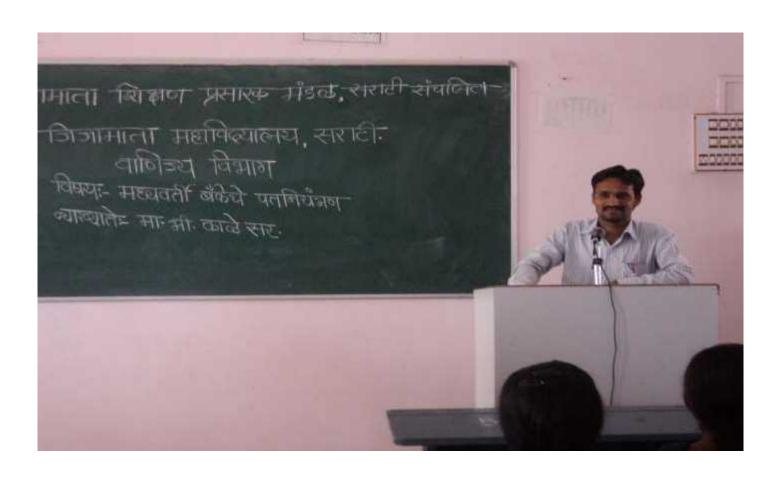

## **Notice**

All the students of Jijamata Mahavidyalaya, Sarati informed that the guest lecture of Mrs. Supriya Mudgal (Assistant teacher) has been organized on 10-01-2019 at 11 am in the seminar hall of the college. So all students should attend this lecture