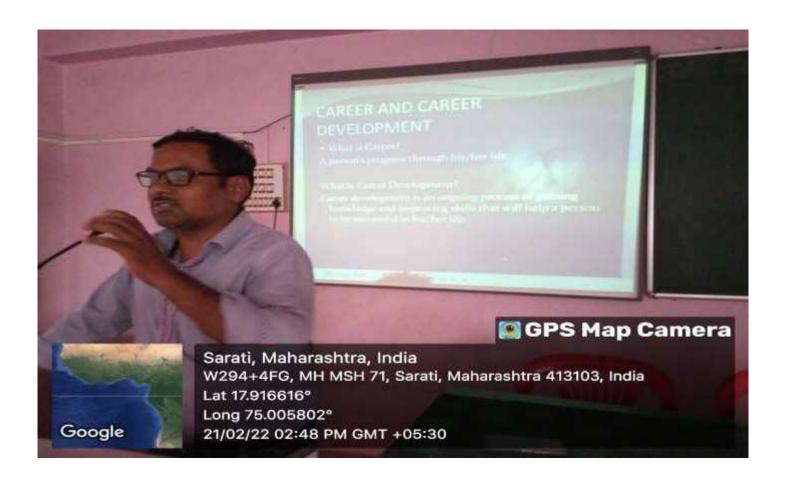

## **Notice**

All the students of Jijamata Mahavidyalaya, Sarati informed that the guest lecture of Mr. Kale Babaso(Assistant teacher) has been organized on 18-01-2022 at 1 pm in the seminar hall of the college. So all students should attend this lecture