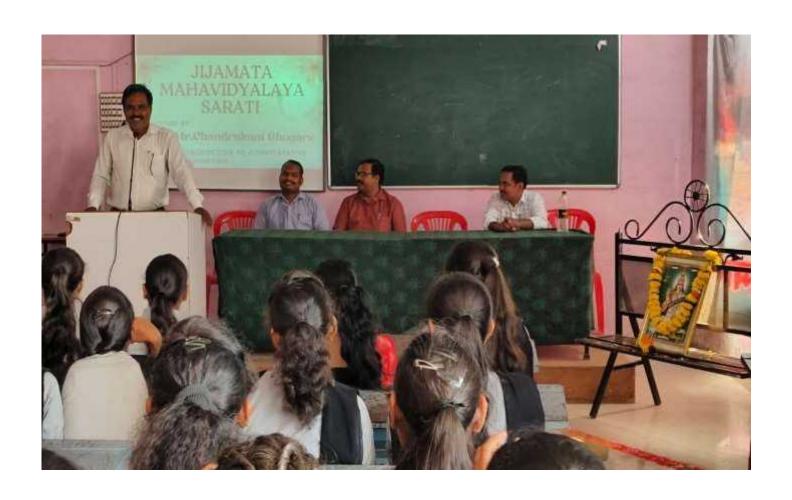

## **Notice**

All the students of Jijamata Mahavidyalaya, Sarati informed that the guest lecture of Mrs. Supriya Mudgal (Assistant teacher) has been organized on 10-01-2019 at 11 am in the seminar hall of the college. So all students should attend this lecture