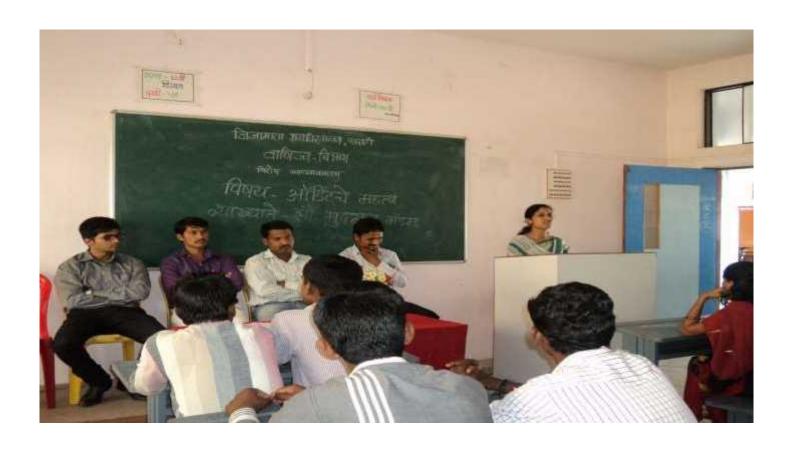

## **Notice**

All the students of Jijamata Mahavidyalaya, Sarati informed that the guest lecture of Mrs. Supriya Mudgal (Assistant teacher) has been organized on 10-01-2019 at 11 am in the seminar hall of the college. So all students should attend this lecture