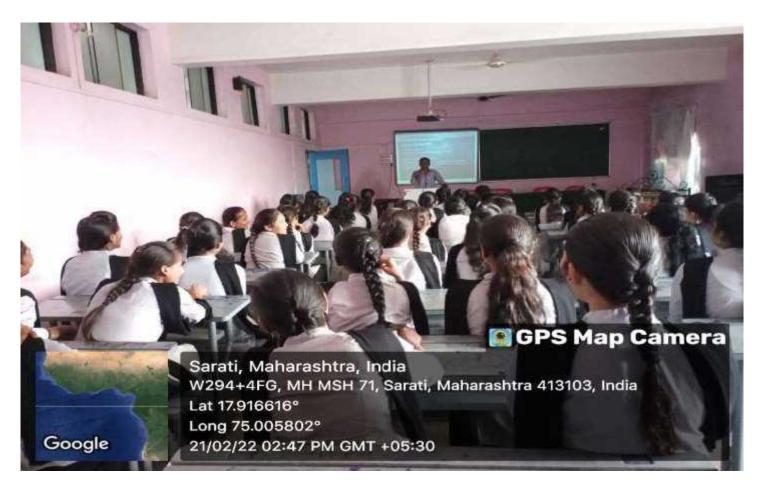

## **Notice**

All the students of Jijamata Mahavidyalaya, Sarati informed that the guest lecture of Mr. Kale Babaso(Assistant teacher) has been organized on 18-01-2022 at 1 pm in the seminar hall of the college. So all students should attend this lecture