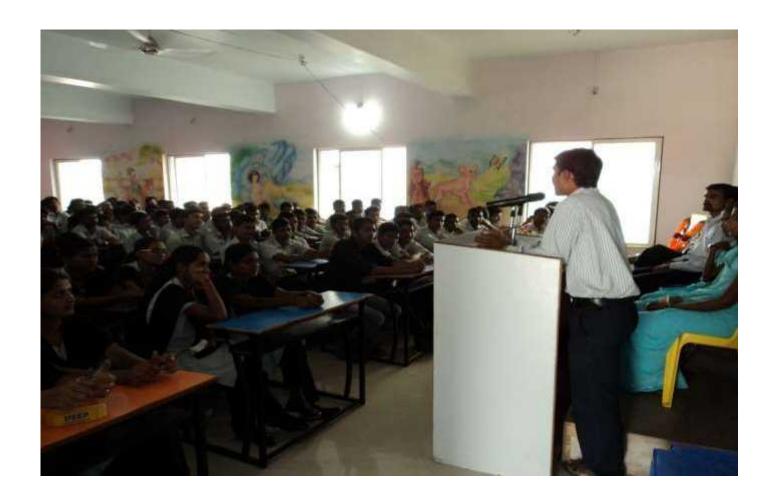

## **Notice**

All the students of Jijamata Mahavidyalaya, Sarati informed that the guest lecture of Mrs. Supriya Mudgal (Assistant teacher) has been organized on 10-01-2019 at 11 am in the seminar hall of the college. So all students should attend this lecture