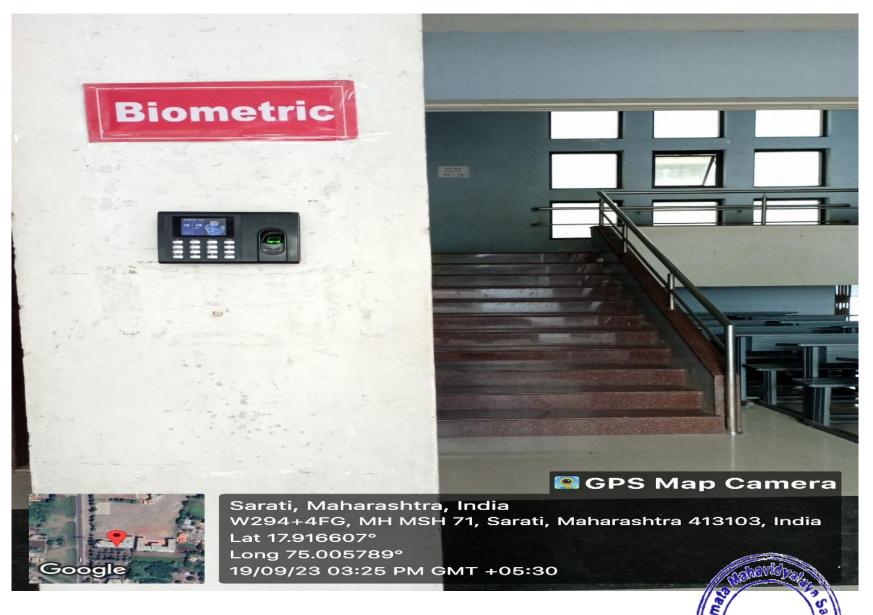

# **College Facilities**

**Seminar Hall with ICT Facilities** 

**Biometric Fingerprint Time and Attendance** 

Code N 1504

**Biometric Fingerprint Time and Attendance** 

1504

**Drinking Water** 

**Fire Safety Equipment** 