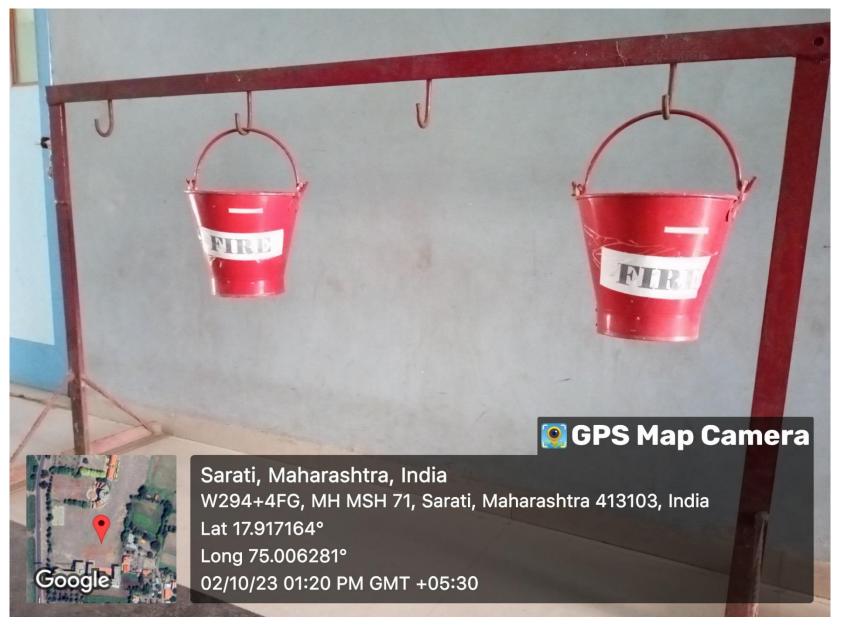

# **College Facilities**

**Seminar Hall with ICT Facilities** 

**Biometric Fingerprint Time and Attendance** 

Code N 1504

**Biometric Fingerprint Time and Attendance** 

1504

**Drinking Water** 

**Fire Safety Equipment** 

**Fire Safety Equipment** 

**Online UPS System** 

**Girls Common Room** 

**Girls Common Room** 

**Boys Common Room** 

**Boys Common Room** 