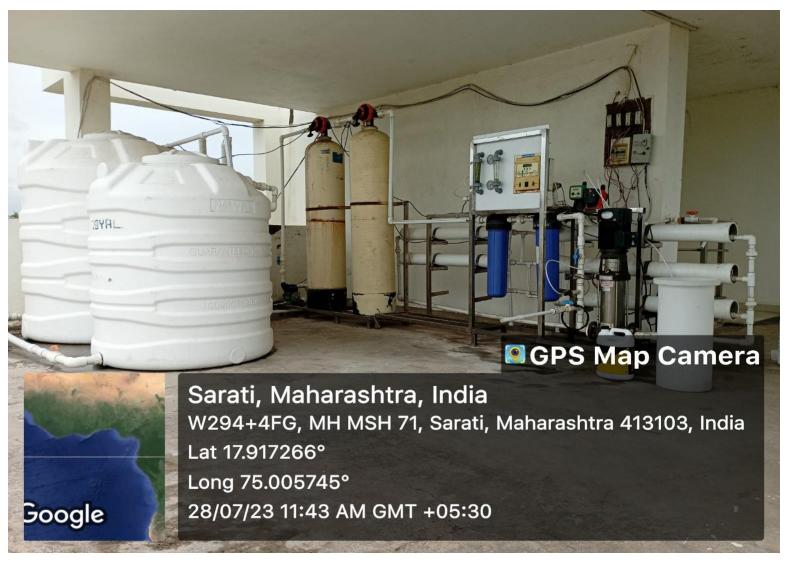

# **West Managment**

Jijamata Mahavidyalaya Sarati Tal.Indapur, Dist.Pune - 413103

Mahavidya, Code No. 1504

**RO Water purifier plant** 