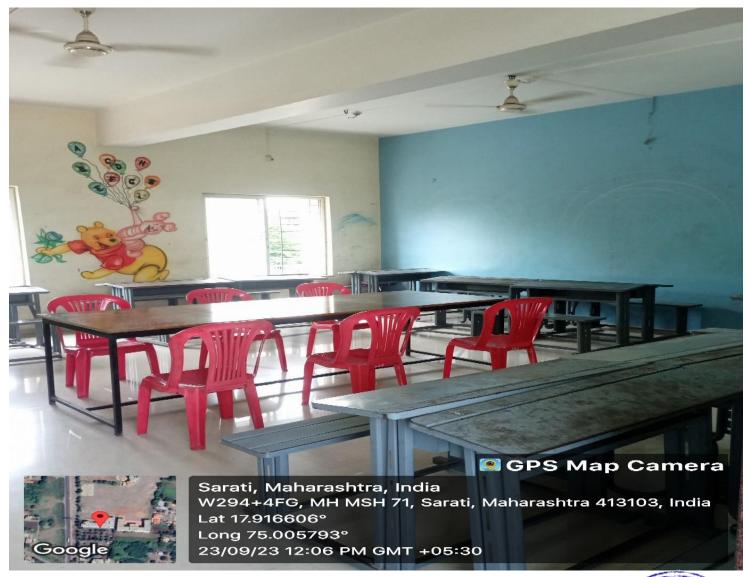

# **College Facilities**

**Seminar Hall with ICT Facilities** 

**Biometric Fingerprint Time and Attendance** 

Code N 1504

**Biometric Fingerprint Time and Attendance** 

1504

**Drinking Water** 

**Fire Safety Equipment** 