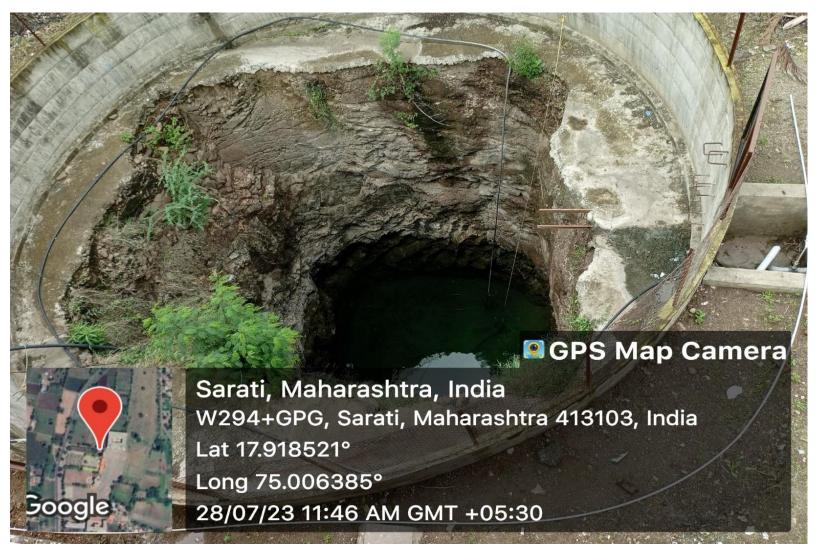

# **Well (Water Source)**

OAC Co-ordinator

Jijamata Mahavidyalaya Sarati
Tal.Indapur, Dist.Pune - 413103