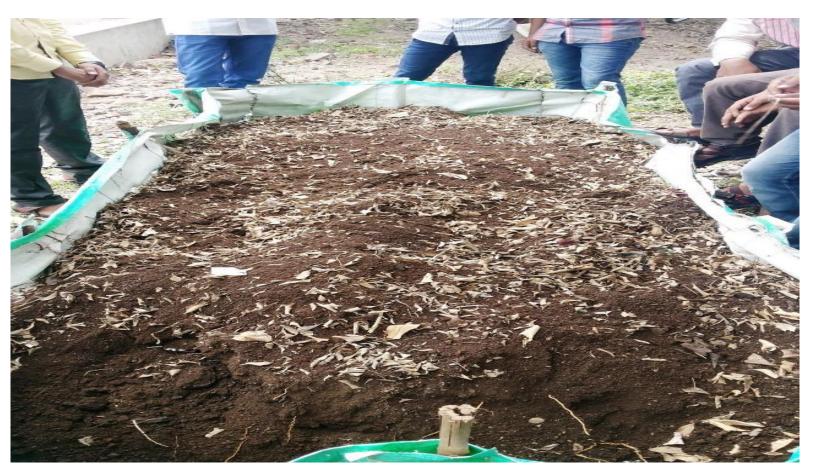

### **Solid Waste Management:**

- Dustbin system is employed for segregation of solid waste.
- Cleaning or emptying of dustbins is ensured at regular intervals daily.

**Biological waste management**: College Policy Document incinerators for the hygienic disposal of sanitary napkins.