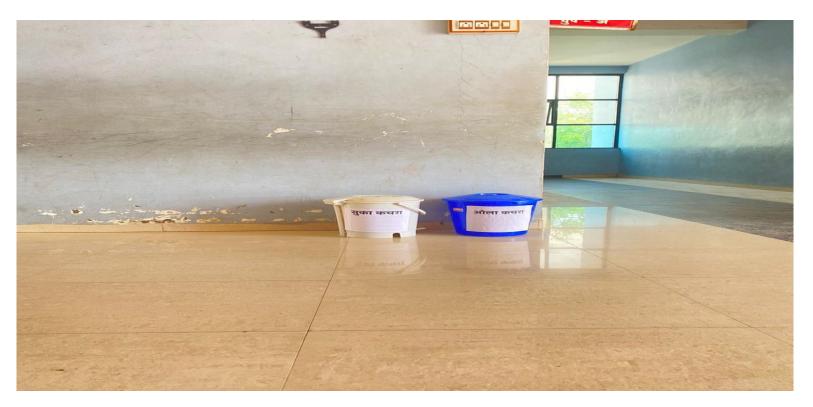

### **Solid Waste Management:**

- Dustbin system is employed for segregation of solid waste.
- Cleaning or emptying of dustbins is ensured at regular intervals daily.

**Biological waste management**: College Policy Document incinerators for the hygienic disposal of sanitary napkins.