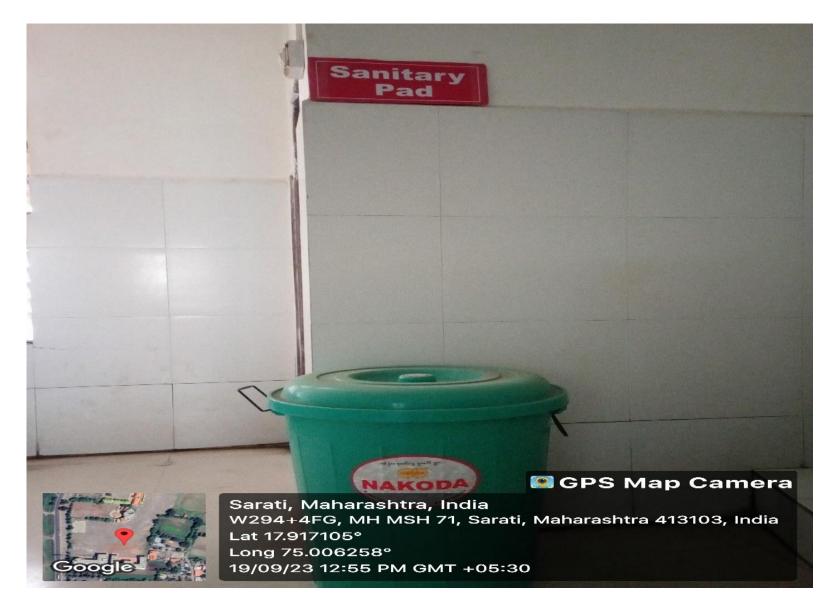

### **Solid Waste Management:**

- Dustbin system is employed for segregation of solid waste.
- Cleaning or emptying of dustbins is ensured at regular intervals daily.

**Biological waste management**: College Policy Document incinerators for the hygienic disposal of sanitary napkins.