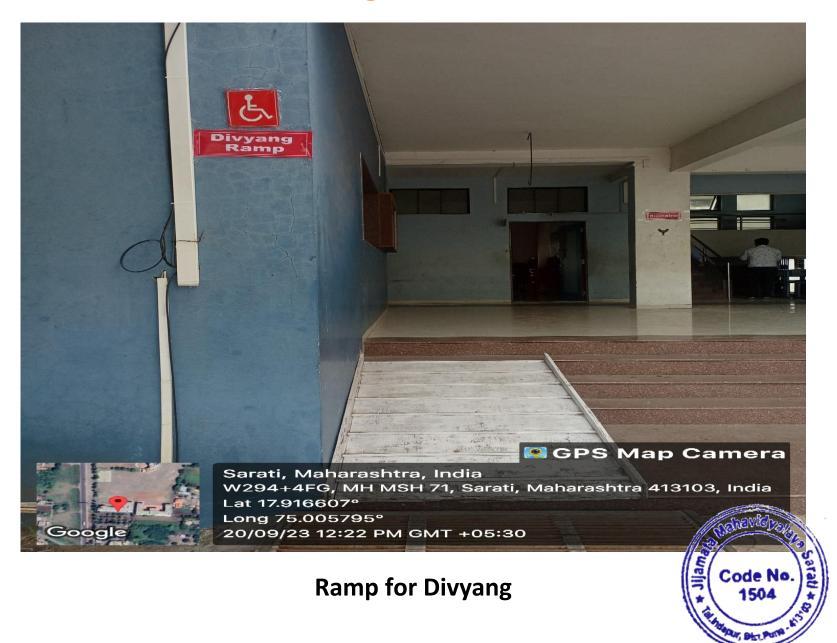

# **Geo-tagged photographs of the facilities**

# **College Facilities**









**Seminar Hall with ICT Facilities** 





















**Biometric Fingerprint Time and Attendance** 

Code N 1504



**Biometric Fingerprint Time and Attendance** 

1504









**Drinking Water** 





**Fire Safety Equipment** 





**Fire Safety Equipment** 





**Online UPS System** 





**Girls Common Room** 





**Girls Common Room** 





**Boys Common Room** 





**Boys Common Room** 





### **Ladies Toilet**

Jijamata Mahavidyalaya Sarati Tal.Indapur, Dist.Pune - 413103





### **Ladies Toilet**

OAC Co-ordinator

Jijamata Mahavidyalaya Sarati
Tal.Indapur, Dist.Pune - 413103





**Gents Toilet** 





**Gents Toilet** 





**Bus Facilities** 









# **Solar Light**

QAE Co-ordinator

Jijamata Mahavidyalaya Sarati
Tal.Indapur, Dist.Pune - 413103





# **