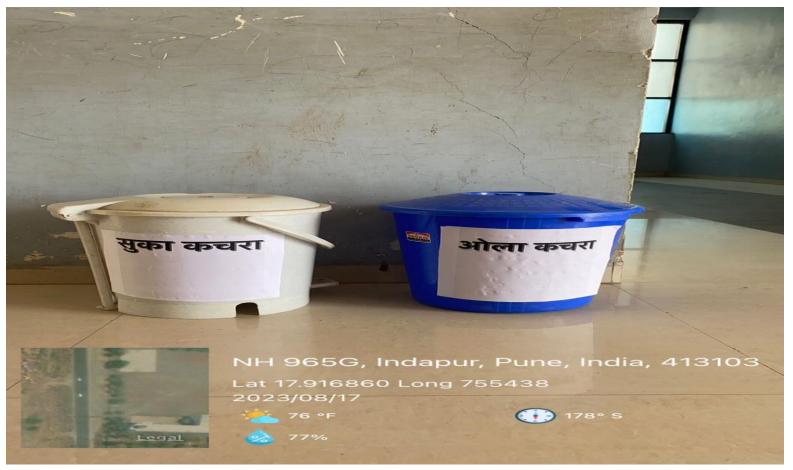

### **Solid Waste Management:**

- Dustbin system is employed for segregation of solid waste.
- Cleaning or emptying of dustbins is ensured at regular intervals daily.

**Biological waste management**: College Policy Document incinerators for the hygienic disposal of sanitary napkins.